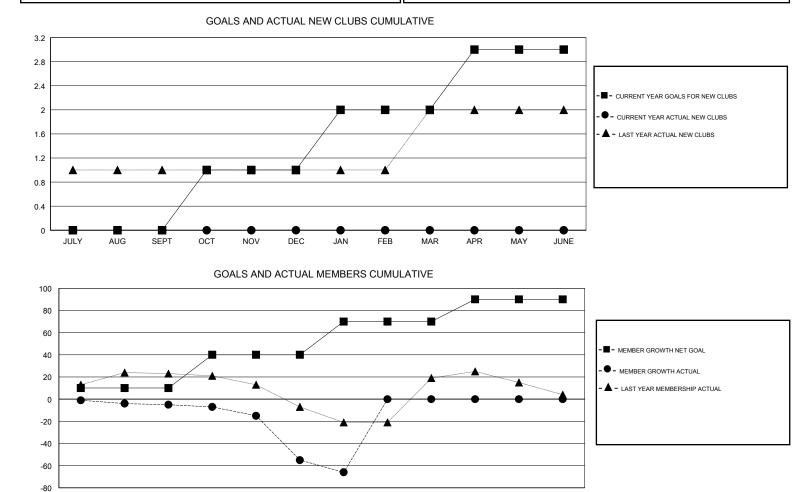

## GMT CA

| Clubs<br>RESULTS FOR 2018-2019 |   |   |   | Members<br>RESULTS FOR 2018-2019 |    |    |    |  |
|--------------------------------|---|---|---|----------------------------------|----|----|----|--|
|                                |   |   |   |                                  |    |    |    |  |
| JULY/AUG/SEPT                  | 0 | 0 | 0 | JULY/AUG/SEPT                    | 10 | 29 | 28 |  |
| OCT/NOV/DEC                    | 1 | 0 | 0 | OCT/NOV/DEC                      | 30 | 11 | 59 |  |
| JAN/FEB/MAR                    | 1 | 0 | 0 | JAN/FEB/MAR                      | 30 | 9  | 18 |  |
| APR/MAY/JUNE                   | 1 | 0 | 0 | APR/MAY/JUNE                     | 20 | 0  | 0  |  |

JULY AUG SEPT OCT NOV DEC JAN FEB MAR APR MAY JUNE

| DROPPED CLUBS: 0 |    | 11 CLUBS OF 45 ADDED 1 OR MORE | GENDER DISTRIBUTION                    |                              |     |
|------------------|----|--------------------------------|----------------------------------------|------------------------------|-----|
|                  |    | NEW MEMBERS                    | MALE<br>FEMALE                         | 661 (60.04%)<br>440 (39.96%) |     |
| DROPPED MEMBERS  |    |                                | Women Percentage Fiscal Year Goal: 50% |                              |     |
| DECEASED         | 10 | CLICK HERE FOR CUMULATIVE      | TOTAL FAMILY UNIT MEMBERS              |                              | 200 |
| CLUB CANCELLED   | 0  | MEMBERSHIP DATA                |                                        | 103                          |     |
|                  | 95 |                                | FAMILY MEMBERS PAYING HALF DUES        |                              |     |
| OTHER            | 30 |                                | DUES                                   |                              |     |